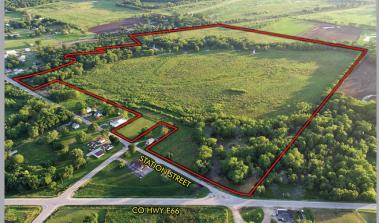

### 117.58 ACRES M/L

**LISTING #14708** 

CONTACT RILEY SIEREN 319.591.0111 Riley@PeoplesCompany.com

STATION STREET CHELSEA, IA 52215

**DETAILS** 

Contract - CP38E

FSA Cropland Acres - 83.61

Annual Payment - \$18,340

### 117.58 ACRES M/L

PRICE: \$485,000

PRICE PER ACRE: \$4,125

**NET TAXES: \$2,840** 

FOR MORE INFORMATION VISIT PEOPLESCOMPANY.COM - LISTING #14708 OR CONTACT RILEY SIEREN