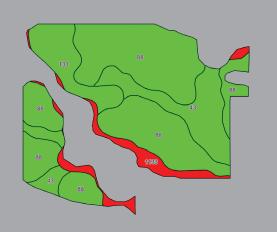

### TILLABLE SOILS MAP

| Code | Soil Description       | Acres | of Field  | Legend | CSR2 |
|------|------------------------|-------|-----------|--------|------|
| 88   | Nevin silty clay loam  | 51.55 | 61.7%     |        | 95   |
| 43   | Bremer silty clay loam | 15.66 | 18.7%     |        | 74   |
| 133  | Colo silty clay loam   | 9.50  | 11.4%     |        | 78   |
| 1133 | Colo silty clay loam   | 6.90  | 8.3%      |        | 5    |
|      |                        | M     | eighted A | verage | 81.7 |
|      |                        |       |           |        |      |