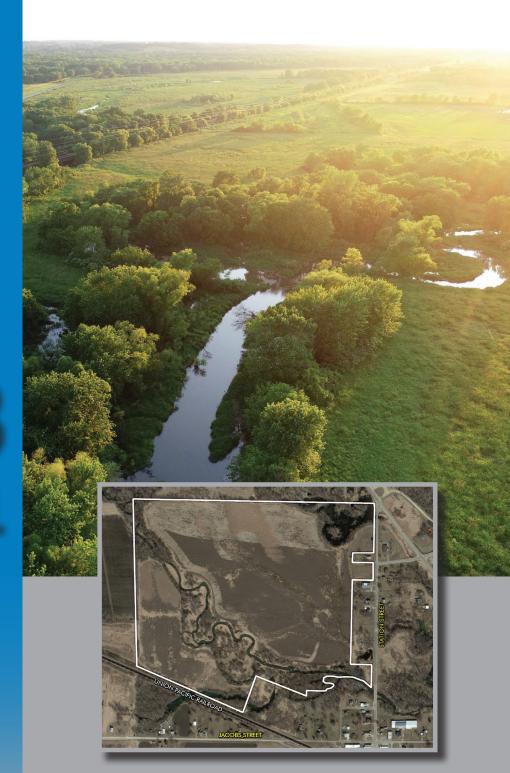

### **DESCRIPTION**

Located on the fringe of Chelsea, IA, Peoples Company is pleased to offer 117.58 acres m/l of Tama County, lowa development / farmland. Enrolled in the Conservation Reserve Program (CRP), this property provides an annual payment of \$18,340. With the CP38E CRP contract expiring in 2023, the remaining 83.61 FSA tillable acres m/l with a CSR2 of 81.9 could then be put into crop production or

re-enrolled into CRP dependent on the program availability

City water and sewer run on the east side of the property along hard-surfaced Station Street allowing the potential for development and/or future building sites on this property. Contact agent for more details.

From Chelsea, IA travel north on Station Street for .01 miles. Once you have crossed the bridge for Otter Creek the property will be located on the west side of the road. Look for property sign.