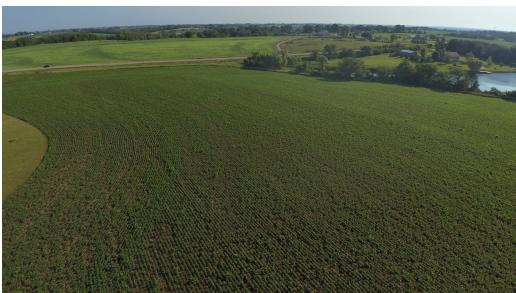

## **LISTING #14697**

**PRICE:** \$425,000

**DESCRIPTION:** If your looking for location and room to roam come take a look. 29.58 m/l acres located just East of Indianola on Hwy 92. This is the perfect place to build you dream home just minutes from Indianola schools and only a short commute to Des Moines. Surrounded by executive style homes in a beautiful country setting with very few covenants. Build your house and barn and bring the animals or subdivide and develop, it is your choice.