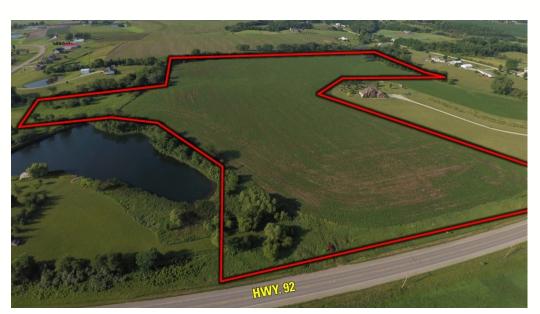

## 29.58 ACRES M/L

WARREN COUNTY, IOWA

## **LISTING #14697**

**PRICE:** \$425,000

**DESCRIPTION:** If your looking for location and room to roam come take a look. 29.58 m/l acres located just East of Indianola on Hwy 92. This is the perfect place to build you dream home just minutes from Indianola schools and only a short commute to Des Moines. Surrounded by executive style homes in a beautiful country setting with very few covenants. Build your house and barn and bring the animals or subdivide and develop, it is your choice.

**DIRECTIONS:** From Indianola travel East on Highway 92 for approximately 3 miles. The property is on the South side of the road in between 160th and 165th Avenue.

DARAN BECKER
C: 515.979.3498
O: 515.222.1347
Daran@PeoplesCompany.com