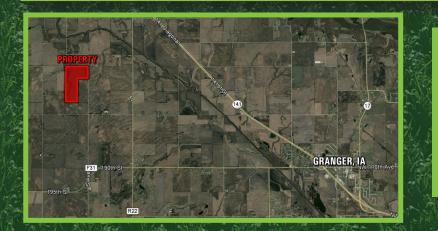

#### DIRECTIONS

From Woodward, Iowa: Travel south on IA Highway 210 for 1 mile before turning left (east) merging onto IA Highway 141. Continue on IA Highway 141 for 1.7 miles until reaching T Avenue. Turn right (south) on T Avenue for 2.5 miles until reaching 180th Street. Turn right (west) on 180th street for 1 mile until reaching S Avenue. Turn right (north) on S avenue for 1 mile and the property will be located on the left (west) side of the road. Look for Peoples Company sign.