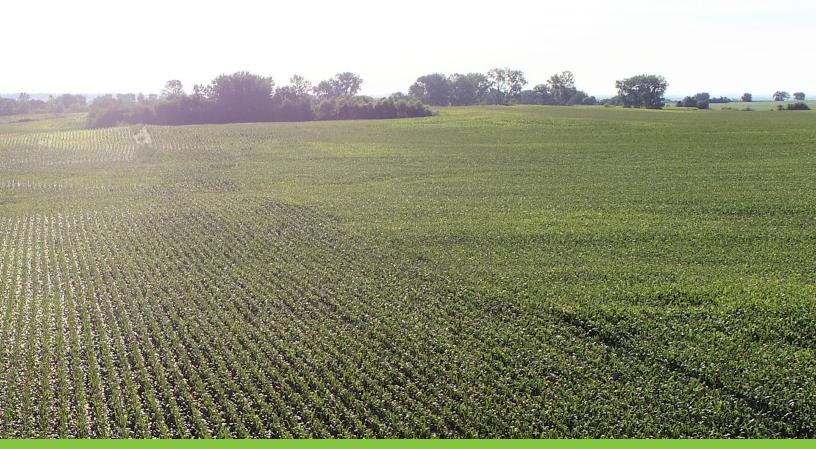

#### DESCRIPTION

STREET, STREET

Productive farmland available in Dallas County! This property consists of 160 gross acres m/l with 139.23 FSA tillable acres carrying a CSR2 of 71.9. Primary soil types include Storden, Clarion, and Webster clay loam. The farm lease has been terminated and open for the 2020 crop year.

Approximately 20 acres m/l of timber draws make up the remaining acres creating premier recreational opportunities near the Beaver Creek corridor known for trophy whitetails. Don't miss this rare opportunity to purchase income producing farmland that offers recreational amenities with great location and easy access to IA Highway 141. The property is just south of Woodward in Sections 36 of Beaver Township, Dallas County, Iowa.