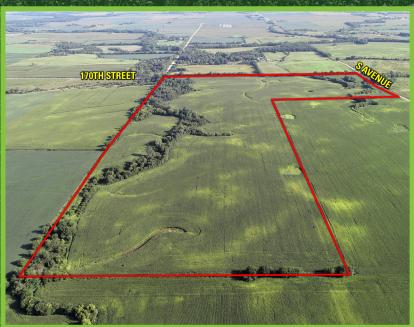

#### DESCRIPTION

STREET, STREET

Productive farmland available in Dallas County! This property consists of 160 gross acres m/l with 139.23 FSA tillable acres carrying a CSR2 of 71.9. Primary soil types include Storden, Clarion, and Webster clay loam. The farm lease has been terminated and open for the 2020 crop year.

Approximately 20 acres m/l of timber draws make up the remaining acres creating premier recreational opportunities near the Beaver Creek corridor known for trophy whitetails. Don't miss this rare opportunity to purchase income producing farmland that offers recreational amenities with great location and easy access to IA Highway 141. The property is just south of Woodward in Sections 36 of Beaver Township, Dallas County, Iowa.

#### DIRECTIONS

From Woodward, Iowa: Travel south on IA Highway 210 for 1 mile before turning left (east) merging onto IA Highway 141. Continue on IA Highway 141 for 1.7 miles until reaching T Avenue. Turn right (south) on T Avenue for 2.5 miles until reaching 180th Street. Turn right (west) on 180th street for 1 mile until reaching S Avenue. Turn right (north) on S avenue for 1 mile and the property will be located on the left (west) side of the road. Look for Peoples Company sign.