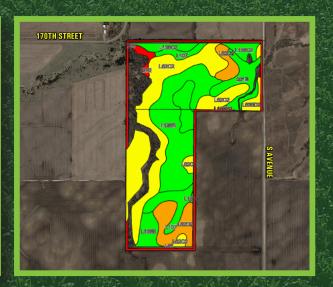

#### **TILLABLE SOILS MAP**

| Code   | Soil Description      | Acres | Percent<br>of Field | Legend     | CSR2 |  |
|--------|-----------------------|-------|---------------------|------------|------|--|
| L62C2  | Storden loam          | 47.89 | 34.4%               | . <b>J</b> | 64   |  |
| L138B  | Clarion loam          | 37.89 | 27.2%               |            | 88   |  |
| L107   | Webster clay loam     | 16.55 | 11.9%               |            | 88   |  |
| L62D2  | Storden loam          | 14.48 | 10.4%               |            | 41   |  |
| 201B   | Coland-Terril complex | 9.72  | 7.0%                |            | 74   |  |
| L138C2 | Clarion loam          | 7.37  | 5.3%                |            | 83   |  |
| L638D2 | Omsrud-Storden loam   | 2.48  | 1.8%                |            | 53   |  |
| L62E2  | Storden loam          | 2.09  | 1.5%                |            | 32   |  |
|        |                       |       |                     |            |      |  |

Weighted Average 71.9