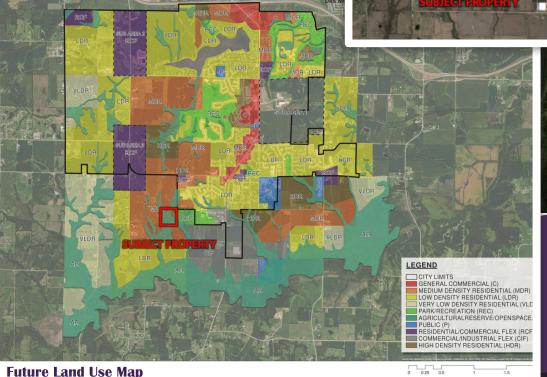

## Warren County, Iowa

Property Address: Walnut Drive in Norwalk, Iowa 50211

Price \$1,000,000

Price/Acre \$25,000

Net Taxes \$584

About the Property

Peoples Company is proud to offer 40 acres m/l of prime development ground located on the southwest side of Norwalk, Iowa. The property is located next to a hot residential development area that is potent with parks and great neighborhoods. The rolling topography and green space of this property will allow for some attractive walkout, daylight, and flat lots with a great view. The future sewer line is planned to run through the property from the southeast corner to the northwest corner. Water and electricity are in close proximity to this property making it a nice development piece. The property is located on the southwest side of Norwalk in Section 23 of Linn Township in Warren County.