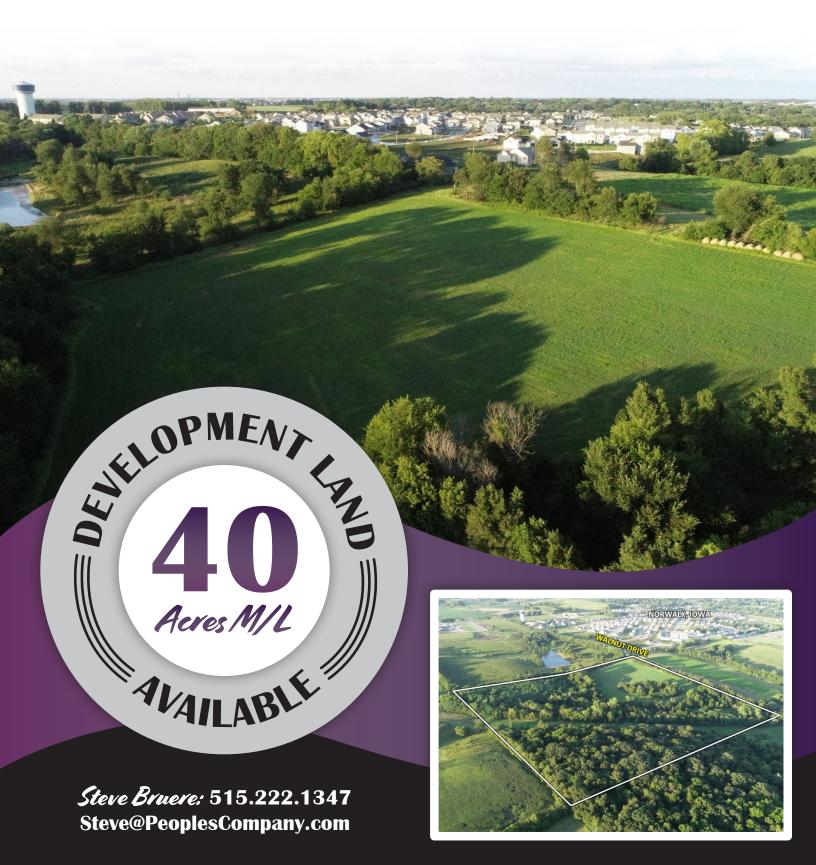

## Warren County, Iowa

Property Address: Walnut Drive in Norwalk, Iowa 50211

Price \$1,000,000

Price/Acre \$25,000

Net Taxes \$584

About the Property

Peoples Company is proud to offer 40 acres m/l of prime development ground located on the southwest side of Norwalk, Iowa. The property is located next to a hot residential development area that is potent with parks and great neighborhoods. The rolling topography and green space of this property will allow for some attractive walkout, daylight, and flat lots with a great view. The future sewer line is planned to run through the property from the southeast corner to the northwest corner. Water and electricity are in close proximity to this property making it a nice development piece. The property is located on the southwest side of Norwalk in Section 23 of Linn Township in Warren County.