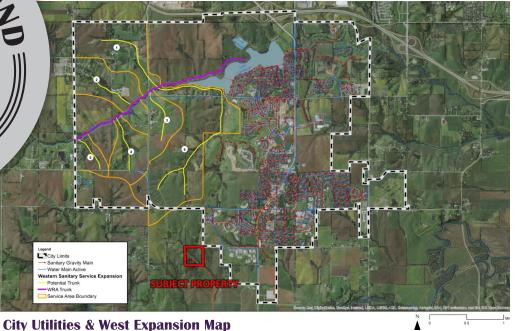

## Warren County, Iowa

Property Address: Walnut Drive in Norwalk, Iowa 50211

Price \$1,000,000

Price/Acre \$25,000

Net Taxes \$584

About the Property

Peoples Company is proud to offer 40 acres m/l of prime development ground located on the southwest side of Norwalk, Iowa. The property is located next to a hot residential development area that is potent with parks and great neighborhoods. The rolling topography and green space of this property will allow for some attractive walkout, daylight, and flat lots with a great view. The future sewer line is planned to run through the property from the southeast corner to the northwest corner. Water and electricity are in close proximity to this property making it a nice development piece. The property is located on the southwest side of Norwalk in Section 23 of Linn Township in Warren County.