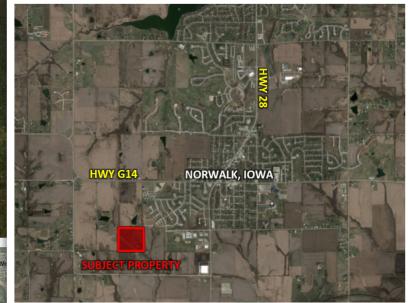

## Warren County, Iowa

Property Address: Walnut Drive in Norwalk, Iowa 50211

Price \$1,000,000

Price/Acre \$25,000

Net Taxes \$584

About the Property

Peoples Company is proud to offer 40 acres m/l of prime development ground located on the southwest side of Norwalk, Iowa. The property is located next to a hot residential development area that is potent with parks and great neighborhoods. The rolling topography and green space of this property will allow for some attractive walkout, daylight, and flat lots with a great view. The future sewer line is planned to run through the property from the southeast corner to the northwest corner. Water and electricity are in close proximity to this property making it a nice development piece. The property is located on the southwest side of Norwalk in Section 23 of Linn Township in Warren County.

## Directions

From Hwy G14 on the west side of Norwalk, turn south onto Orchard Hills Drive and continue approximately 1/2 mile to **Bradford Drive. Turn right on Bradford** Drive, and then left on Walnut Drive. The property is situated to the southwest at the end of Walnut Drive.