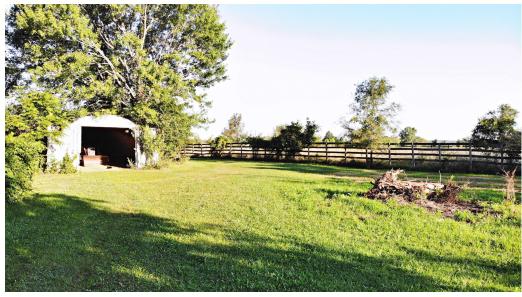

## **LISTING #14632**

**PRICE:** \$175,000 (\$11,666/Acre)

**DESCRIPTION:** Peoples Company is proud to offer a unique building site opportunity, just a few miles south of Indianola, Iowa. This property is 15 acres m/l, just off of Highway 65/69, and not too far from Lake Ahquabi State Park. The location and surroundings of this acreage provide an executive style building situation for the new owner. All acres are currently fenced if someone wished to run livestock on the property. Access is provided by the private drive on the east side of the property. Conveniently located within sought after Indianola School District! \*An additional parcel including a nice older farmhouse and barns on 8.84 acres could also be purchased with this property\*

**IMPROVEMENTS:** Fencing, Barn

ADDITIONAL INFO: This property has the potential to be split in the future, subject to county approval.