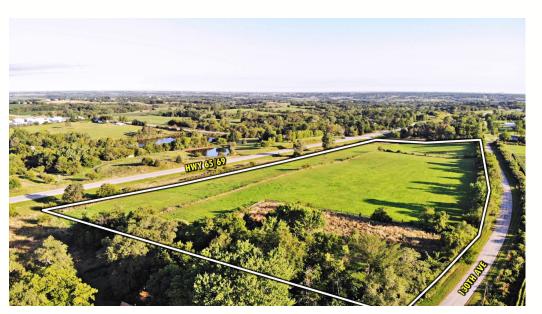

## **LISTING #14632**

**PRICE:** \$175,000 (\$11,666/Acre)

**DESCRIPTION:** Peoples Company is proud to offer a unique building site opportunity, just a few miles south of Indianola, Iowa. This property is 15 acres m/l, just off of Highway 65/69, and not too far from Lake Ahquabi State Park. The location and surroundings of this acreage provide an executive style building situation for the new owner. All acres are currently fenced if someone wished to run livestock on the property. Access is provided by the private drive on the east side of the property. Conveniently located within sought after Indianola School District! \*An additional parcel including a nice older farmhouse and barns on 8.84 acres could also be purchased with this property\*

**IMPROVEMENTS:** Fencing, Barn

ADDITIONAL INFO: This property has the potential to be split in the future, subject to county approval.