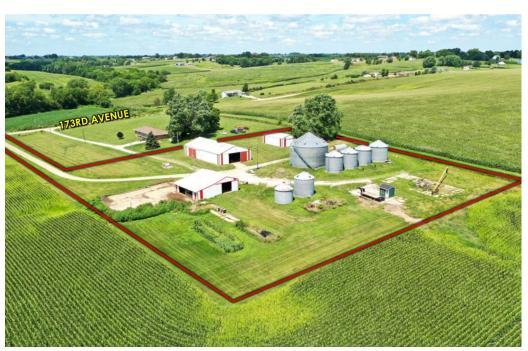

## **LISTING #14623**

**PRICE:** \$165,000

**DESCRIPTION:** Offering 4.03 acres m/l with 3 pole barns, 60,000 bushel of grain storage and a possible building site with amazing views located East of Indianola, Iowa and South of Highway 92.

The buildings include: 50' x 90' pole shed with 220 amp wiring and 14 foot doors, 28' x 48' pole barn with 12 foot doors, 48' x 54' barn with an open front combination.

The bins include: 46' x 21' Sukup that holds 34,000 bushel, 6,000 bushel dryer bin currently used as a wet bin, Four 5,000 bushel storage bins and 3,000 bushel storage bin

The site also includes a 500 bushel continuous flow dryer and rural water and electric will need to be split from the residence next door.

If you are a contractor needing space or a farmer needing more storage you need to see this property!