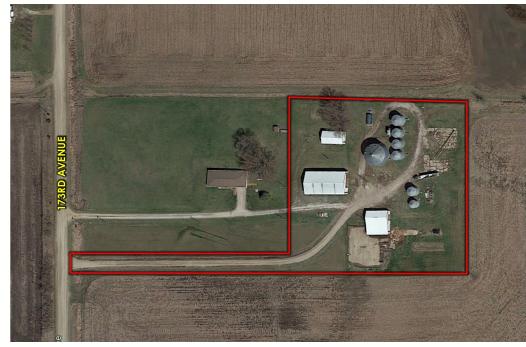

DIRECTIONS: From Indianola travel East on Highway 92 for 4.5 miles to 173rd Ave. and turn South.

Continue on 173rd Ave. for 0.7 miles and the property's driveway is the second on the East side of the road.