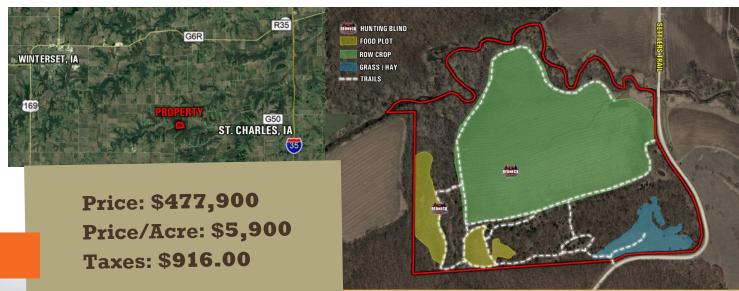

#### **ABOUT THE PROPERTY**

Madison County land offering that truly has it all! This property checks all boxes with beautiful building site locations, quality soils allowing for income potential, and excellent managed hunting and recreational space. The setting on top of a hill with easy access off of Settlers Trail allows for multiple level and walk out building sites with views for miles. The farm consists of 44.85 FSA tillable acres of which 35.25 acres m/l are currently in row crop production and carry a CSR2 of 67.3. An additional 6 acres m/l are used as food plots attracting an abundance of wildlife and 3.15 tillable acres m/l are planted to grass/hay. Hunting and recreational opportunities are endless on the remaining 36 acres m/l with nearly two miles of trails cut through the property, open food plots, thick timber, a creek, and endless potential deer stand locations to accommodate both bow and rifle hunting. Two Redneck Blinds are located on the property and are available for purchase with the land. Farm is conveniently located less than 30 minutes from West Des Moines between St. Charles and Winterset, Iowa along Settlers Trail.

#### **FARM DETAILS**

FSA Cropland Acres: 44.85 Corn Base: 24.60 Acres with a PLC Yield of 91 Oat Base: 4.60 Acres with a PLC Yield of 45 Total Base Acres: 29.20