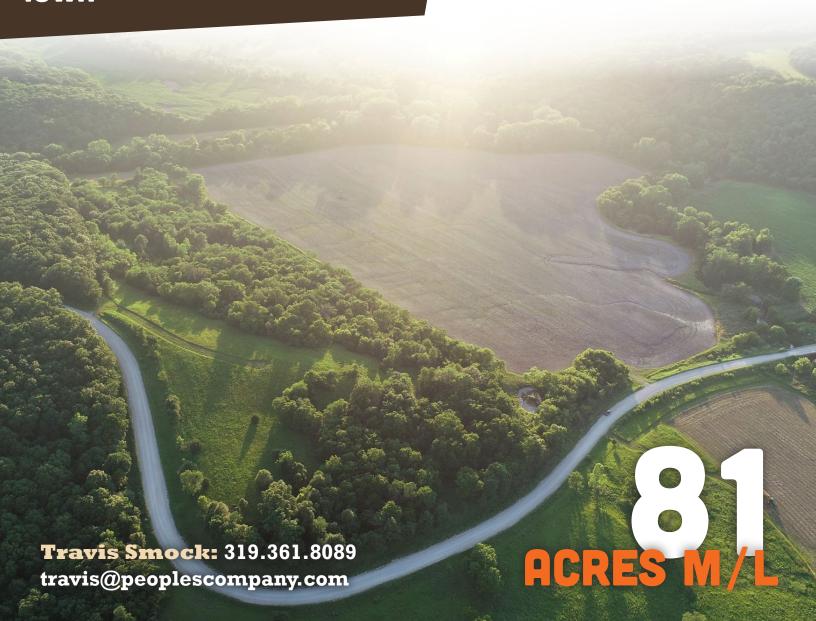

#### **ABOUT THE PROPERTY**

Madison County land offering that truly has it all! This property checks all boxes with beautiful building site locations, quality soils allowing for income potential, and excellent managed hunting and recreational space. The setting on top of a hill with easy access off of Settlers Trail allows for multiple level and walk out building sites with views for miles. The farm consists of 44.85 FSA tillable acres of which 35.25 acres m/l are currently in row crop production and carry a CSR2 of 67.3. An additional 6 acres m/l are used as food plots attracting an abundance of wildlife and 3.15 tillable acres m/l are planted to grass/hay. Hunting and recreational opportunities are endless on the remaining 36 acres m/l with nearly two miles of trails cut through the property, open food plots, thick timber, a creek, and endless potential deer stand locations to accommodate both bow and rifle hunting. Two Redneck Blinds are located on the property and are available for purchase with the land. Farm is conveniently located less than 30 minutes from West Des Moines between St. Charles and Winterset, Iowa along Settlers Trail.

#### **Outstanding building site potential!**