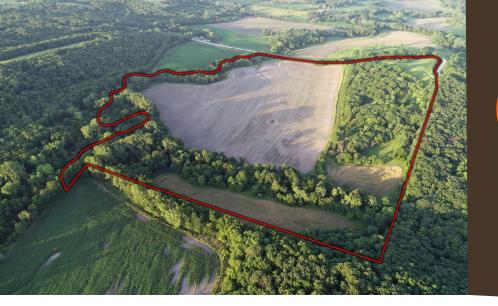

#### **ABOUT THE PROPERTY**

Madison County land offering that truly has it all! This property checks all boxes with beautiful building site locations, quality soils allowing for income potential, and excellent managed hunting and recreational space. The setting on top of a hill with easy access off of Settlers Trail allows for multiple level and walk out building sites with views for miles. The farm consists of 44.85 FSA tillable acres of which 35.25 acres m/l are currently in row crop production and carry a CSR2 of 67.3. An additional 6 acres m/l are used as food plots attracting an abundance of wildlife and 3.15 tillable acres m/l are planted to grass/hay. Hunting and recreational opportunities are endless on the remaining 36 acres m/l with nearly two miles of trails cut through the property, open food plots, thick timber, a creek, and endless potential deer stand locations to accommodate both bow and rifle hunting. Two Redneck Blinds are located on the property and are available for purchase with the land. Farm is conveniently located less than 30 minutes from West Des Moines between St. Charles and Winterset, Iowa along Settlers Trail.