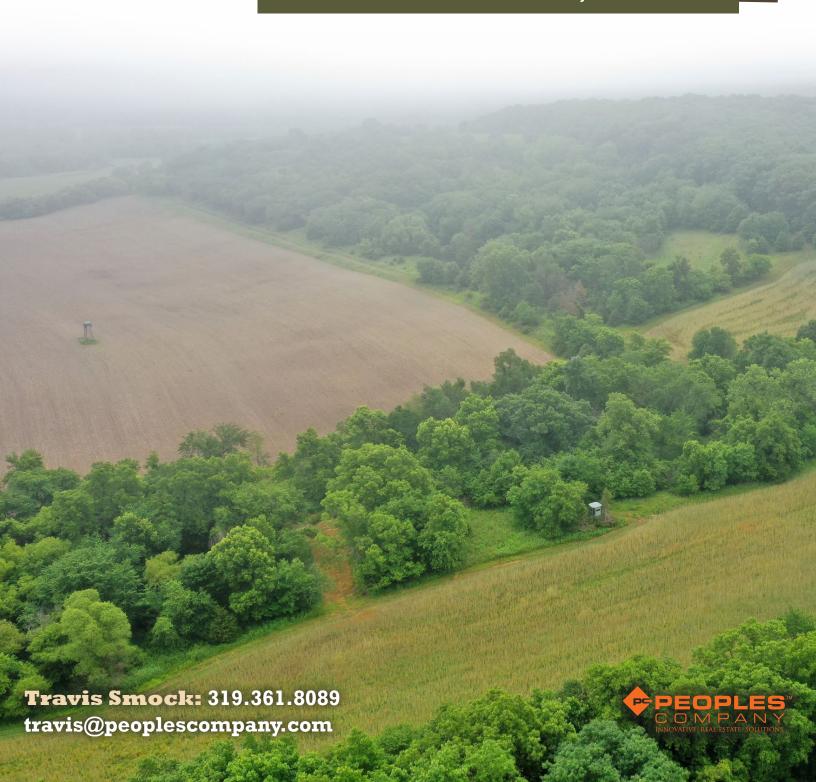

#### **ABOUT THE PROPERTY**

Madison County land offering that truly has it all! This property checks all boxes with beautiful building site locations, quality soils allowing for income potential, and excellent managed hunting and recreational space. The setting on top of a hill with easy access off of Settlers Trail allows for multiple level and walk out building sites with views for miles. The farm consists of 44.85 FSA tillable acres of which 35.25 acres m/l are currently in row crop production and carry a CSR2 of 67.3. An additional 6 acres m/l are used as food plots attracting an abundance of wildlife and 3.15 tillable acres m/l are planted to grass/hay. Hunting and recreational opportunities are endless on the remaining 36 acres m/l with nearly two miles of trails cut through the property, open food plots, thick timber, a creek, and endless potential deer stand locations to accommodate both bow and rifle hunting. Two Redneck Blinds are located on the property and are available for purchase with the land. Farm is conveniently located less than 30 minutes from West Des Moines between St. Charles and Winterset, Iowa along Settlers Trail.

#### **Outstanding building site potential!**