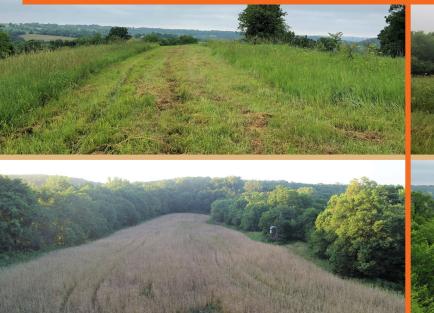

#### **ABOUT THE PROPERTY**

Madison County land offering that truly has it all! This property checks all boxes with beautiful building site locations, quality soils allowing for income potential, and excellent managed hunting and recreational space. The setting on top of a hill with easy access off of Settlers Trail allows for multiple level and walk out building sites with views for miles. The farm consists of 44.85 FSA tillable acres of which 35.25 acres m/l are currently in row crop production and carry a CSR2 of 67.3. An additional 6 acres m/l are used as food plots attracting an abundance of wildlife and 3.15 tillable acres m/l are planted to grass/hay. Hunting and recreational opportunities are endless on the remaining 36 acres m/l with nearly two miles of trails cut through the property, open food plots, thick timber, a creek, and endless potential deer stand locations to accommodate both bow and rifle hunting. Two Redneck Blinds are located on the property and are available for purchase with the land. Farm is conveniently located less than 30 minutes from West Des Moines between St. Charles and Winterset, Iowa along Settlers Trail.