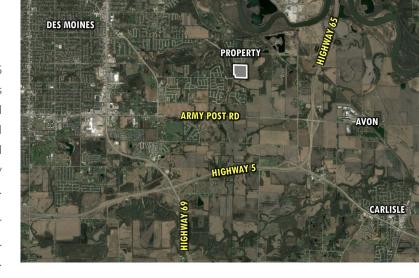

## **DIRECTIONS**

From Carlisle, Iowa - Head west out of Carlisle on Highway 5 for 2.0 miles. Merge right onto US Highway 65 North towards Mason City for 0.7 miles. Take exit 73 onto SE 64th Ave toward Army Post Rd for 0.4 miles. Turn left onto SE 64th Ave toward Des Moines for 1.4 miles. Turn right onto SE 36th St and head north for 0.7 miles. Turn left onto Easter Lake Dr, the property will be on the north side of Easter Lake Dr and west of SE 34th St.

**From Downtown Des Moines** - Head south on SW 9th St for 2.0 miles. Turn left onto Park Ave and head east for 1.4 miles. Turn right onto Indianola Ave and head southeast for 1.7 miles. Turn left onto Easter Lake Dr and head east for 1.7 miles. The property will be on your left, on the north side of Easter Lake Dr and west of SE 34th St.

From the Des Moines International Airport - Head south on Fleur Dr towards Interstate 35 and Highway 5 for 0.4 miles. Turn left onto Army Post Rd and head east for 5.2 miles. Turn left onto SE 36th St and head north for 0.7 miles. Turn left onto Easter Lake Dr, the property will be on the north side of Easter Lake Dr and west of SE 34th St.