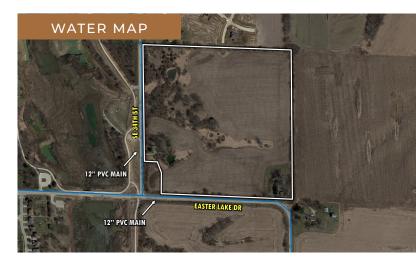

Utilities are readily available at and nearby the site. 36" and 48" WRA sewer lines are located on the west side of the property along SE 34th St, as well as an 8" WRA main on the north side at SE 35th Ct. Property elevations are from 52' to 106' (per city datum) and WRA inverts are from 25' to 30' along SE 34th St, which is enough depth to serve the entire parcel. According to the City of Des Moines Sewer Enterprise Division, this piece of land is not in a sewer connection fee district. 12" PVC water mains are located along the entire south and west boundary line. Electric is provided by Mid-American Energy and could be serviced by 3 phase electrical along SE 34th St and single phase electrical along Easter Lake Dr, both of which are 30Amp, 240v service.