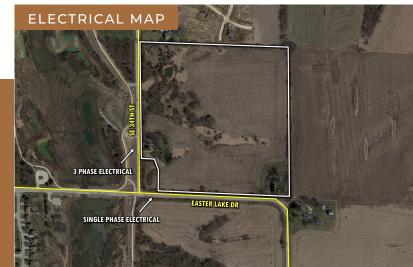

Utilities are readily available at and nearby the site. 36" and 48" WRA sewer lines are located on the west side of the property along SE 34th St, as well as an 8" WRA main on the north side at SE 35th Ct. Property elevations are from 52' to 106' (per city datum) and WRA inverts are from 25' to 30' along SE 34th St, which is enough depth to serve the entire parcel. According to the City of Des Moines Sewer Enterprise Division, this piece of land is not in a sewer connection fee district. 12" PVC water mains are located along the entire south and west boundary line. Electric is provided by Mid-American Energy and could be serviced by 3 phase electrical along SE 34th St and single phase electrical along Easter Lake Dr, both of which are 30Amp, 240v service.