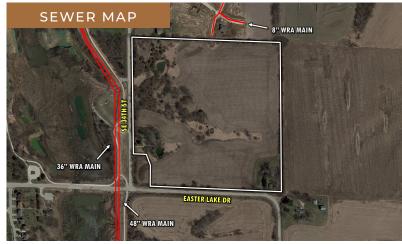

Utilities are readily available at and nearby the site. 36" and 48" WRA sewer lines are located on the west side of the property along SE 34th St, as well as an 8" WRA main on the north side at SE 35th Ct. Property elevations are from 52' to 106' (per city datum) and WRA inverts are from 25' to 30' along SE 34th St, which is enough depth to serve the entire parcel. According to the City of Des Moines Sewer Enterprise Division, this piece of land is not in a sewer connection fee district. 12" PVC water mains are located along the entire south and west boundary line. Electric is provided by Mid-American Energy and could be serviced by 3 phase electrical along SE 34th St and single phase electrical along Easter Lake Dr, both of which are 30Amp, 240v service.