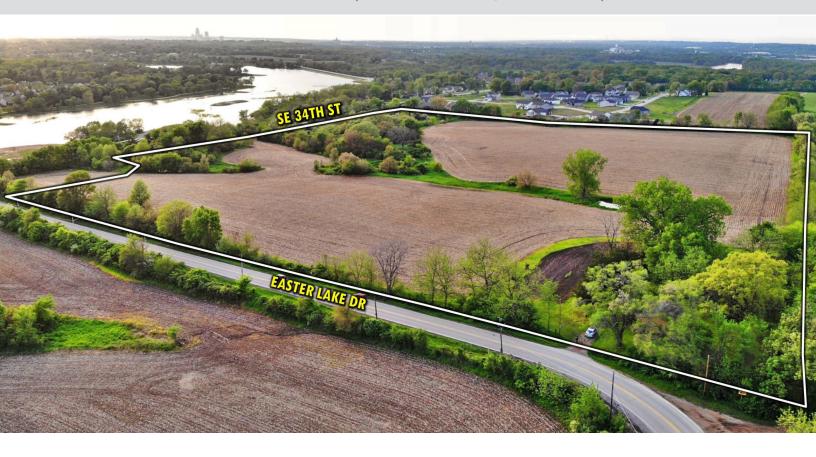

## **POLK COUNTY DEVELOPMENT LAND**

EASTER LAKE DR & SE 34TH ST | DES MOINES, IA 50320 | LISTING #14556

**ABOUT THE PROPERTY** Peoples Company is proud to be marketing 36.52 acres m/l of residential development land in Des Moines, Iowa. This property overlooks newly renovated Easter Lake Park, featuring a swimming beach, three playgrounds, 5.5 miles of paved trail, excellent fishing on land or boat, and a 178-acre lake as its centerpiece. The tract is located within the rapidly expanding Carlisle School District and is within 5 miles of all schools.

Approximately 23.16 acres are currently in row crop production and carry a weighted average CSR2 of 80.8 The land has a current zoning classification of R1-90, large lot one-family residential.

Take advantage of this opportunity to own a piece of high quality development land in a sought after area. For questions regarding this listing, please contact Peoples Company agents Jake Sickels or John Hutchcroft.