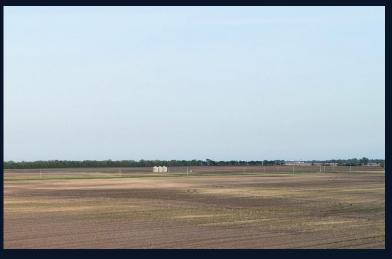

#### **DESCRIPTION**

Peoples Company is proud to offer 224 total acres m/l of productive Edgar County, IL farmland located in a strong area. Farm consists of 219.32 tillable acres carrying an excellent Productivity Index of 143.6. High quality soil types include Drummer, Flanagan, and Elburn. This is an excellent opportunity to own a large, nearly 100% tillable farm with remarkable soils. Farm includes three grain bins with a combined capacity of 19,500 bushels. Farm is located northeast of Metcalf, Illinois in Section 25 of Young America Township.

#### **IMPROVEMENTS**

Three grain bins with a combined capacity of 19,500 bushels.