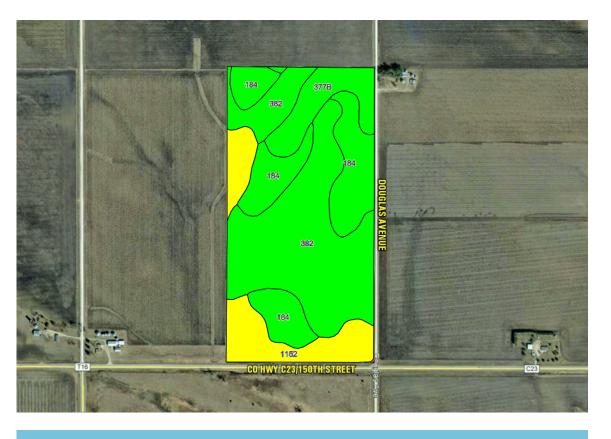

#### **TILLABLE SOILS CSR2**

| Code | Soil Description         | Acres | % of Field | Legend  | CSR2        |
|------|--------------------------|-------|------------|---------|-------------|
| 382  | Maxfield silty clay loam | 36.36 | 47.3%      |         | 94          |
| 184  | Klinger silty clay loam  | 20.21 | 26.3%      |         | 95          |
| 1152 | Marshan clay loam        | 12.60 | 16.4%      |         | 54          |
| 377B | Dinsdale silty clay loam | 7.72  | 10.0%      |         | 94          |
|      |                          |       | \M/oightod | Δυρεραρ | <b>Q</b> 77 |