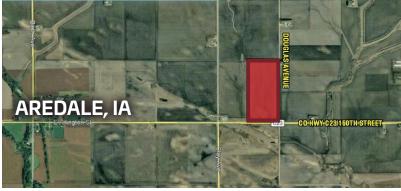

#### **ABOUT THE FARM**

Very high quality Butler County farmland offering! This 80 acre property consists of 76.89 tillable acres carrying a CSR2 of 87.7. Excellent soil types include Maxfield, Klinger and Dinsdale silty clay loams. This farm is centrally based between multiple ethanol plants and has a variety of near by elevators for numerous grain marketing options. The property is located just east of Aredale at the corner of paved County Highway C23/150th Street and Douglas Avenue, all in Bennezette Township, Butler County, Iowa.

#### DIRECTIONS

**From Aredale:** Travel East on County Highway C23/150th Street for 2 miles to Douglas Avenue. Farm is located on the northwest corner of the intersection.