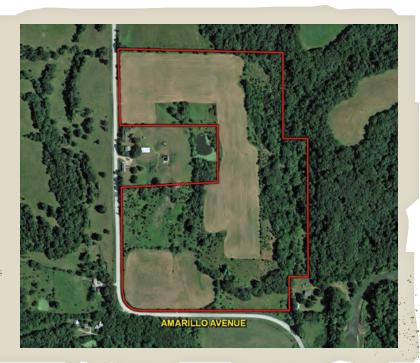

#### **ABOUT THE PROPERTY**

Offering 57 acres m/l in Dallas County, Iowa providing an opportunity to own an affordable tract of recreational ground in one of the most underrated big buck producing counties in the state. This property also offers the potential for income with 26.28 FSA cropland acres carrying a CSR2 of 71.6. The cropland acres are currently planted in a newer alfalfa and clover mix and used as forage for livestock. The land consists of rolling terrain, tillable fields, timbered draws, bedding areas, and excellent cedar thickets, allowing this property to hunt well, not only in the early seasons, but all the way through the winter months. Located less than an hour from the amenities of the Des Moines Metro, this property is a short commute for an escape to the outdoors.