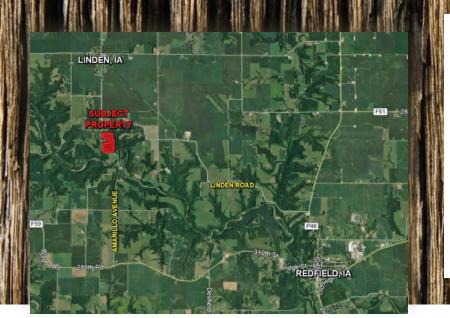

#### **DIRECTIONS**

**From Redfield, Iowa** travel west on County Road F59 for approximately 3.5 miles until you hit Amarillo Avenue. Turn north onto Amarillo Avenue and travel for approximately 2 miles. The property will be located on the north side of Amarillo Avenue. Look for signs.

**From Linden, Iowa** travel south on Amarillo Avenue for approximately 1 mile and the property will be located on the east side of the road. Look for signs.