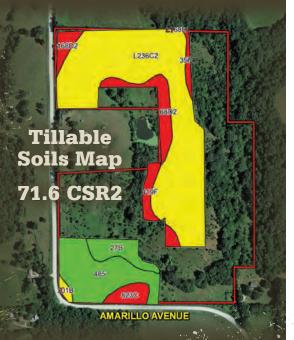

#### **ABOUT THE PROPERTY**

Offering 57 acres m/l in Dallas County, Iowa providing an opportunity to own an affordable tract of recreational ground in one of the most underrated big buck producing counties in the state. This property also offers the potential for income with 26.28 FSA cropland acres carrying a CSR2 of 71.6. The cropland acres are currently planted in a newer alfalfa and clover mix and used as forage for livestock. The land consists of rolling terrain, tillable fields, timbered draws, bedding areas, and excellent cedar thickets, allowing this property to hunt well, not only in the early seasons, but all the way through the winter months. Located less than an hour from the amenities of the Des Moines Metro, this property is a short commute for an escape to the outdoors.

#### **FARM DETAILS**

FSA Cropland Acres: 26.28

**Corn:** 10.7 Base Acres with a PLC Yield of 107 **Soybeans:** 13.3 Base Acres with a PLC Yield of 26