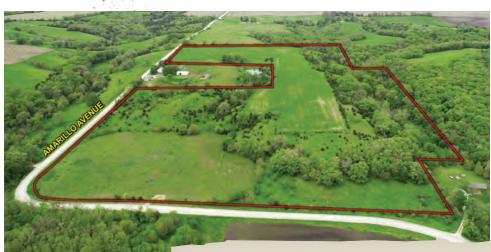

#### **ABOUT THE PROPERTY**

Offering 57 acres m/l in Dallas County, Iowa providing an opportunity to own an affordable tract of recreational ground in one of the most underrated big buck producing counties in the state. This property also offers the potential for income with 26.28 FSA cropland acres carrying a CSR2 of 71.6. The cropland acres are currently planted in a newer alfalfa and clover mix and used as forage for livestock. The land consists of rolling terrain, tillable fields, timbered draws, bedding areas, and excellent cedar thickets, allowing this property to hunt well, not only in the early seasons, but all the way through the winter months. Located less than an hour from the amenities of the Des Moines Metro, this property is a short commute for an escape to the outdoors.