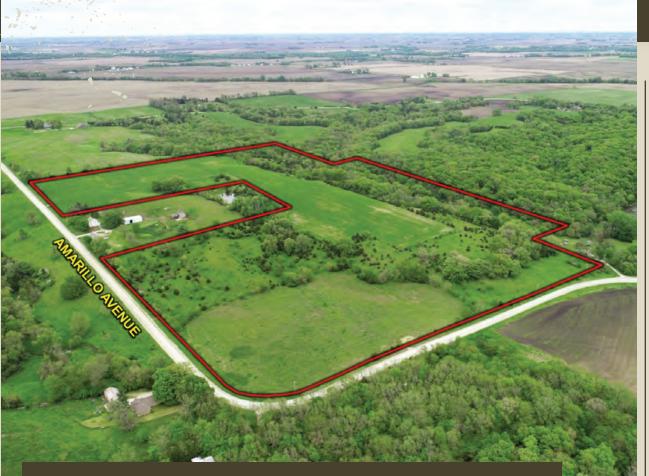

#### **ABOUT THE PROPERTY**

Offering 57 acres m/l in Dallas County, Iowa providing an opportunity to own an affordable tract of recreational ground in one of the most underrated big buck producing counties in the state. This property also offers the potential for income with 26.28 FSA cropland acres carrying a CSR2 of 71.6. The cropland acres are currently planted in a newer alfalfa and clover mix and used as forage for livestock. The land consists of rolling terrain, tillable fields, timbered draws, bedding areas, and excellent cedar thickets, allowing this property to hunt well, not only in the early seasons, but all the way through the winter months. Located less than an hour from the amenities of the Des Moines Metro, this property is a short commute for an escape to the outdoors.

#### **DIRECTIONS**

**From Redfield, Iowa** travel west on County Road F59 for approximately 3.5 miles until you hit Amarillo Avenue. Turn north onto Amarillo Avenue and travel for approximately 2 miles. The property will be located on the north side of Amarillo Avenue. Look for signs.

**From Linden, Iowa** travel south on Amarillo Avenue for approximately 1 mile and the property will be located on the east side of the road. Look for signs.