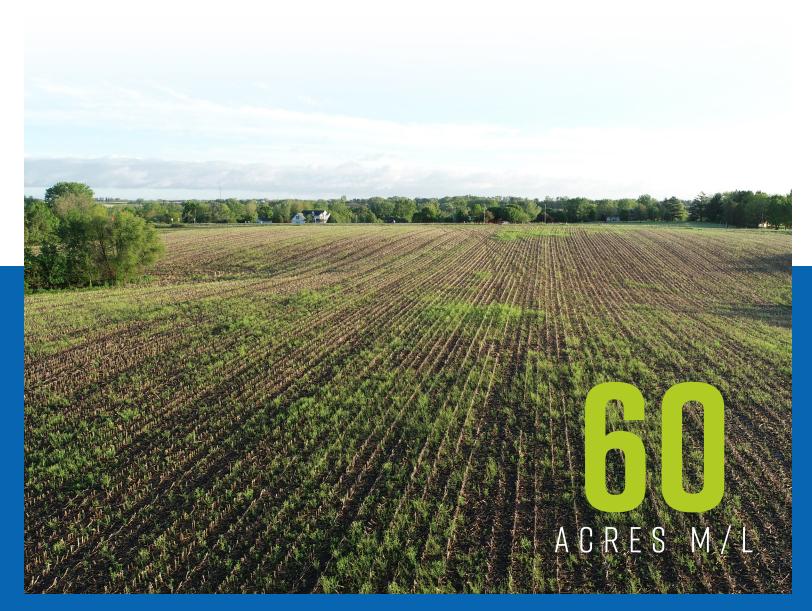

# LISTING #14528 // GI4 HIGHWAY & 6TH STREET // CUMMING, IOWA 50061

GIA HIGHWAY

BRYAN BERGDALE 712.251.8588, BRYAN@PEOPLESCOMPANY.COM

ACRES M/L

**INSTERSTATE 35** 

# DESCRIPTION

Offering 60 acres m/l of transitional development ground within the city limits of Cumming bordering the southwest intersection of Hwy G14 and Interstate 35. The property is currently zoned as Agricultural, and the future land use is slated to be Professional Commerce.