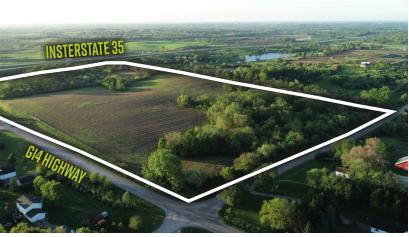

# DESCRIPTION

Offering 60 acres m/l of transitional development ground within the city limits of Cumming bordering the southwest intersection of Hwy G14 and Interstate 35. The property is currently zoned as Agricultural, and the future land use is slated to be Professional Commerce.

# DIRECTIONS

From the intersection of N. 44th Street and G14 Highway in Cumming, head west on G14 Highway for 1.4 miles. Property lies southeast of the G14 Highway and 6th Street intersection