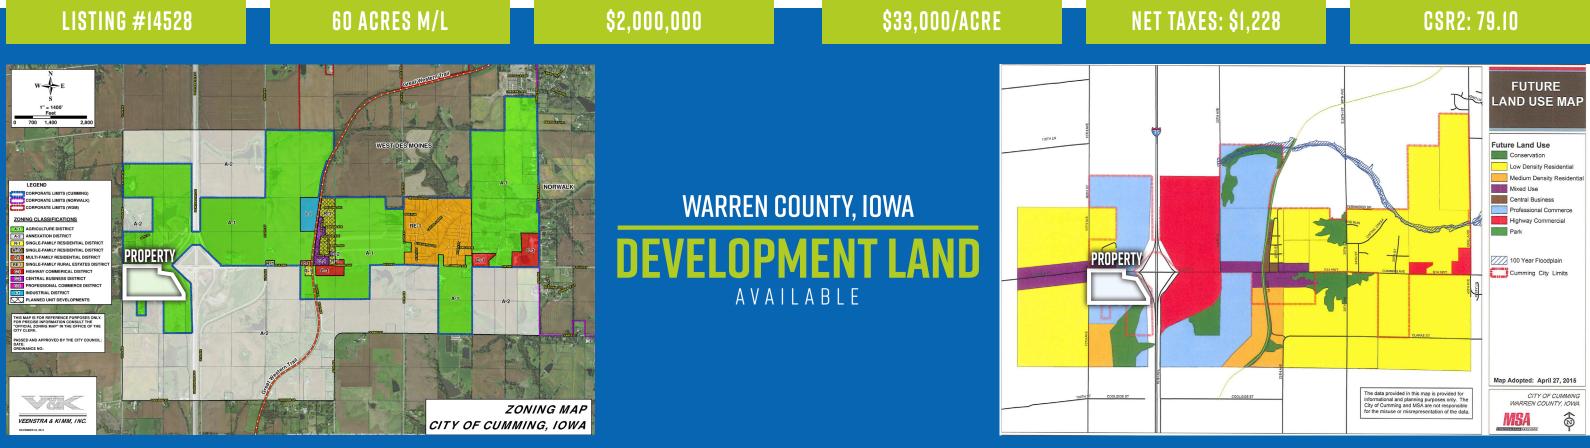

# DESCRIPTION

Offering 60 acres m/l of transitional development ground within the city limits of Cumming bordering the southwest intersection of Hwy G14 and Interstate 35. The property is currently zoned as Agricultural, and the future land use is slated to be Professional Commerce.

The property is currently farmed with approximately 29.68 tillable acres and a CSR2 rating of 79.1. The parcel is located in Section 18, Township 77 North, Range 25 West of the 5th P.M. in Warren County, Iowa.

### **PRICE: \$2,000,000 PRICE/ACRE: \$33,000**

FOR MORE INFORMATION VISIT OUR WEBSITE PEOPLESCOMPANY.COM

I2II9 STRATFORD DRIVE, SUITE B CLIVE, IA 50325 **PEOPLESCOMPANY.COM** 