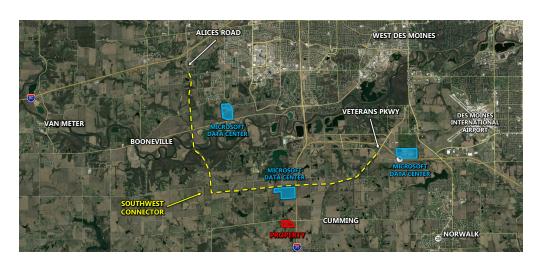

With the newest Microsoft data center being built just a mile to the north, the City of West Des Moines is building a parkway that will loop around the south side of the metro, connecting Veteran's Parkway to Alice's Road. This "southwest connector" will run approximately one mile north of the property. In addition to the parkway development, it was recently announced that lowa's first agrihood is being developed just east of the property and south of Cumming. The agrihood will bring new neighborhoods of agricultural estates, suburban townhomes, and a town center providing recreation and livelihood to the community, creating a catalyst for commercial uses at a variety of scales. Warren Water District provides water with 4-inch lines on the north side of Cumming Ave/G14 Highway and on the west side of 6th Street bordering the property. Mid American Energy provides service to the property. Situated just off the first exit south of West Des Moines along the Interstate 35 corridor, this property presents endless potential for development.