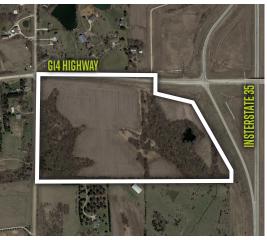

# DESCRIPTION

Offering 60 acres m/l of transitional development ground within the city limits of Cumming bordering the southwest intersection of Hwy G14 and Interstate 35. The property is currently zoned as Agricultural, and the future land use is slated to be Professional Commerce.

The property is currently farmed with approximately 29.68 tillable acres and a CSR2 rating of 79.1. The parcel is located in Section 18, Township 77 North, Range 25 West of the 5th P.M. in Warren County, Iowa.