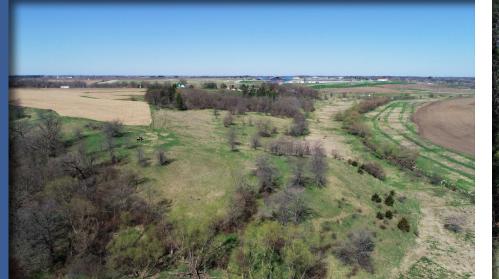

Numerous possibilities exist with approximately 27 acres of timber, 39.5 acres m/l of pasture, and a pond just under one acre. This property is perfect for a building site just outside of town, a hunting farm, or pasture for cattle. The fence has been adequately maintained and the pasture acres have been well managed to continue to run livestock. The small pond and creek are capable of holding water year around. The creek flows southeast into Elk Creek. Heavily timbered draws not only provide adequate cover for livestock, but also a refuge for deer and turkey offering great recreational opportunities.

There are several different options for building sites with timber and great views on the property. There is a sewer lift site that lies just to the northwest of Iowa Speedway Drive. A 2 ½ inch water line lies on the west side of Lincoln Street.