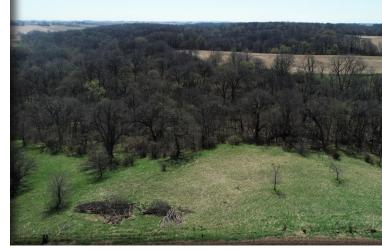

Numerous possibilities exist with approximately 27 acres of timber, 39.5 acres m/l of pasture, and a pond just under one acre. This property is perfect for a building site just outside of town, a hunting farm, or pasture for cattle. The fence has been adequately maintained and the pasture acres have been well managed to continue to run livestock. The small pond and creek are capable of holding water year around. The creek flows southeast into Elk Creek. Heavily timbered draws not only provide adequate cover for livestock, but also a refuge for deer and turkey offering great recreational opportunities.