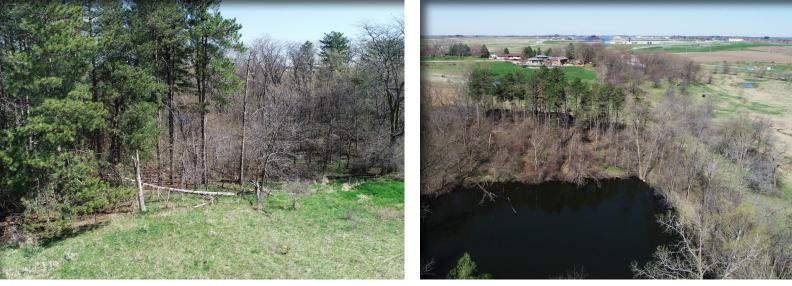

Numerous possibilities exist with approximately 27 acres of timber, 39.5 acres m/l of pasture, and a pond just under one acre. This property is perfect for a building site just outside of town, a hunting farm, or pasture for cattle. The fence has been adequately maintained and the pasture acres have been well managed to continue to run livestock. The small pond and creek are capable of holding water year around. The creek flows southeast into Elk Creek. Heavily timbered draws not only provide adequate cover for livestock, but also a refuge for deer and turkey offering great recreational opportunities.

There are several different options for building sites with timber and great views on the property. There is a sewer lift site that lies just to the northwest of Iowa Speedway Drive. A 2 ½ inch water line lies on the west side of Lincoln Street.