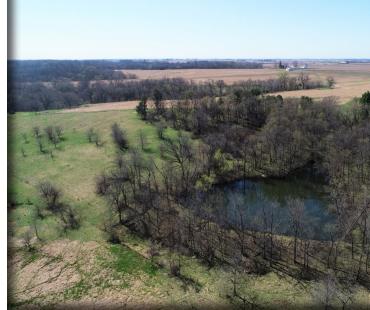

Numerous possibilities exist with approximately 27 acres of timber, 39.5 acres m/l of pasture, and a pond just under one acre. This property is perfect for a building site just outside of town, a hunting farm, or pasture for cattle. The fence has been adequately maintained and the pasture acres have been well managed to continue to run livestock. The small pond and creek are capable of holding water year around. The creek flows southeast into Elk Creek. Heavily timbered draws not only provide adequate cover for livestock, but also a refuge for deer and turkey offering great recreational opportunities.