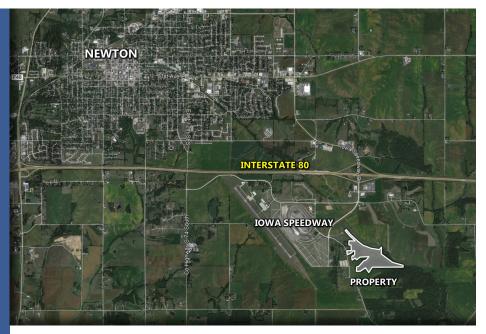

#### **DESCRIPTION**

Offering 67.26 acres m/l in Jasper County, lowa. Bordering the City of Newton on the southeast side, the property has great access to the interstate and proximity to various amenities like Wal-Mart, Theisen's, Love's Truck Stop, and the Newton Airport.

#### DIRECTIONS

Heading East on Interstate 80, take Exit 168 toward Iowa Speedway Drive. Turn right (south) on Iowa Speedway Drive for one third of a mile until you reach Lincoln Street. Turn left (southeast) on Lincoln Street for one third of a mile and the farm will lie on the east side of the road.