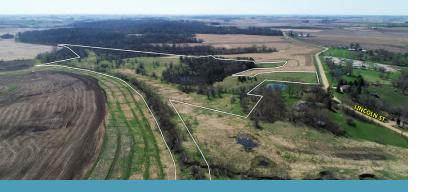

#### **DESCRIPTION**

Offering 67.26 acres m/l in Jasper County, lowa. Bordering the City of Newton on the southeast side, the property has great access to the interstate and proximity to various amenities like Wal-Mart, Theisen's, Love's Truck Stop, and the Newton Airport.

Numerous possibilities exist with approximately 27 acres of timber, 39.5 acres m/l of pasture, and a pond just under one acre. This property is perfect for a building site just outside of town, a hunting farm, or pasture for cattle. The fence has been adequately maintained and the pasture acres have been well managed to continue to run livestock. The small pond and creek are capable of holding water year around. The creek flows southeast into Elk Creek. Heavily timbered draws not only provide adequate cover for livestock, but also a refuge for deer and turkey offering great recreational opportunities.

There are several different options for building sites with timber and great views on the property. There is a sewer lift site that lies just to the northwest of Iowa Speedway Drive. A 2 ½ inch water line lies on the west side of Lincoln Street.

#### DIRECTIONS

Heading East on Interstate 80, take Exit 168 toward Iowa Speedway Drive. Turn right (south) on Iowa Speedway Drive for one third of a mile until you reach Lincoln Street. Turn left (southeast) on Lincoln Street for one third of a mile and the farm will lie on the east side of the road.