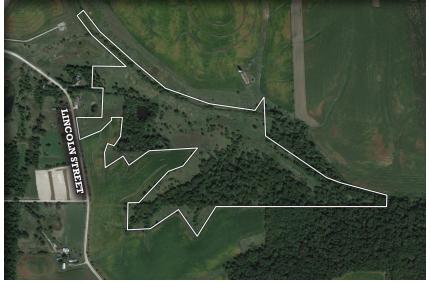

There are several different options for building sites with timber and great views on the property. There is a sewer lift site that lies just to the northwest of Iowa Speedway Drive. A 2 ½ inch water line lies on the west side of Lincoln Street.

#### DIRECTIONS

Heading East on Interstate 80, take Exit 168 toward Iowa Speedway Drive. Turn right (south) on Iowa Speedway Drive for one third of a mile until you reach Lincoln Street. Turn left (southeast) on Lincoln Street for one third of a mile and the farm will lie on the east side of the road.