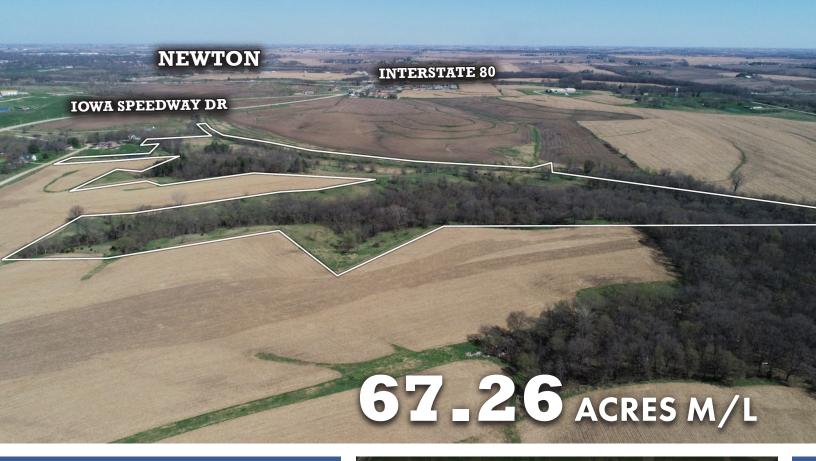

#### **DESCRIPTION**

Offering 67.26 acres m/l in Jasper County, lowa. Bordering the City of Newton on the southeast side, the property has great access to the interstate and proximity to various amenities like Wal-Mart, Theisen's, Love's Truck Stop, and the Newton Airport.

Numerous possibilities exist with approximately 27 acres of timber, 39.5 acres m/l of pasture, and a pond just under one acre. This property is perfect for a building site just outside of town, a hunting farm, or pasture for cattle. The fence has been adequately maintained and the pasture acres have been well managed to continue to run livestock. The small pond and creek are capable of holding water year around. The creek flows southeast into Elk Creek. Heavily timbered draws not only provide adequate cover for livestock, but also a refuge for deer and turkey offering great recreational opportunities.

67\_26 ACRES M/L \$252,225 OR \$3,750/ACRE