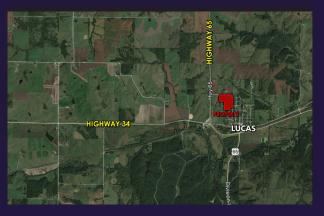

### DIRECTIONS

From Highway 34/65 intersection at Lucas, IA head North on Highway 65 to North Street and turn East, the property is the second driveway on the South side of the road.