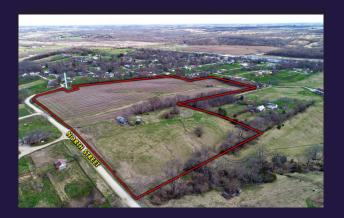

# 25 ACRES M/L

### DESCRIPTION

Peoples Company is proud to offer 25 acres m/l right off of Highway 65 in Lucas County, IA. Situated within the city limits of Lucas, IA the property has access to water and electric making it a great location to build on. There are 17.45 acres considered FSA tillable and currently in row crop production. The farm is conveniently located just 20 minutes from Osceola, 15 minutes from Chariton, and under an hour from Des Moines. There are no covenants so bring your livestock. This property presents a lot of opportunity, don't miss out!

### DIRECTIONS

From Highway 34/65 intersection at Lucas, IA head North on Highway 65 to North Street and turn East, the property is the second driveway on the South side of the road.