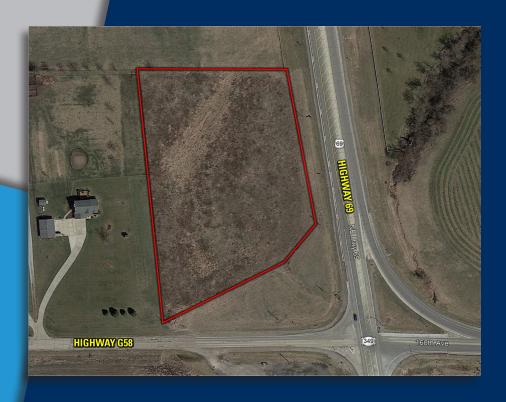

### **DESCRIPTION**

Are you looking for a place to build on pavement in Warren County? You need to take a look at this 4 acre lot located on the corner of Highway 65/69 and G58! The property is located 5 miles South of Indianola on Highway 65/69 with proposed driveway off of Highway G58. There are very few covenants and you are welcome to bring your own builder.

# **DIRECTIONS**

From Indianola go South on Highway 65/69 for approximately 5 miles then turn West on the Highway G58. The property is on the North side of the road.