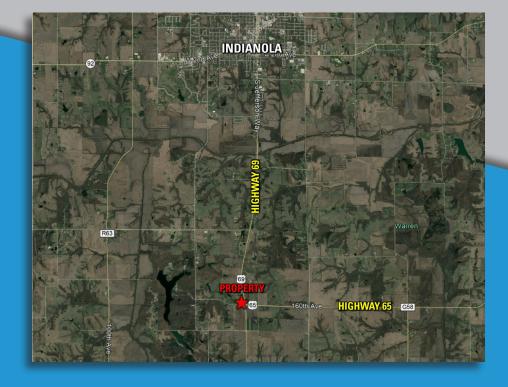

### **DESCRIPTION**

Are you looking for a place to build on pavement in Warren County? You need to take a look at this 4 acre lot located on the corner of Highway 65/69 and G58! The property is located 5 miles South of Indianola on Highway 65/69 with proposed driveway off of Highway G58. There are very few covenants and you are welcome to bring your own builder.

# **DIRECTIONS**

From Indianola go South on Highway 65/69 for approximately 5 miles then turn West on the Highway G58. The property is on the North side of the road.