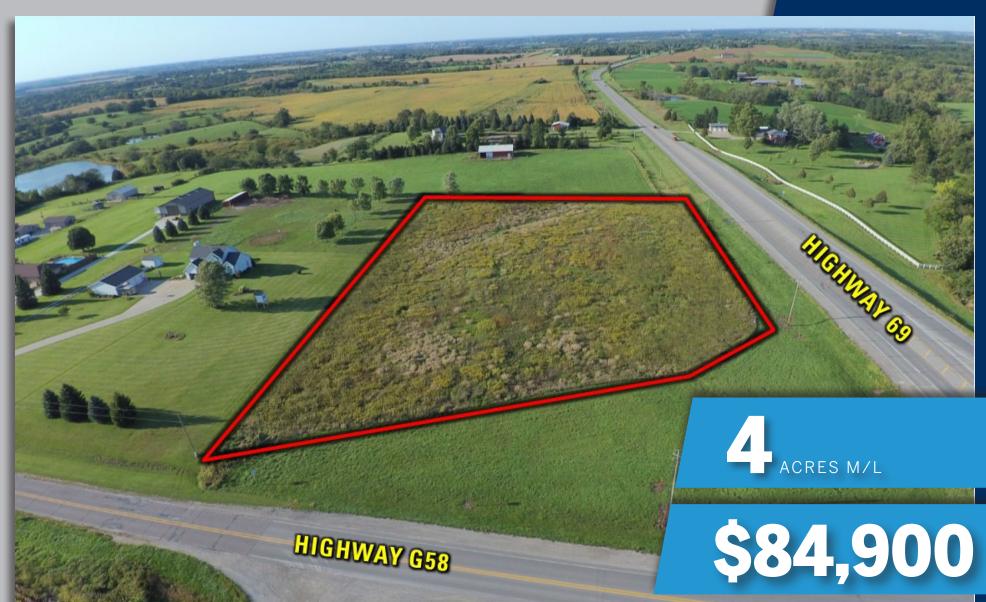

### **DESCRIPTION**

Are you looking for a place to build on pavement in Warren County? You need to take a look at this 4 acre lot located on the corner of Highway 65/69 and G58! The property is located 5 miles South of Indianola on Highway 65/69 with proposed driveway off of Highway G58. There are very few covenants and you are welcome to bring your own builder.

# **DIRECTIONS**

From Indianola go South on Highway 65/69 for approximately 5 miles then turn West on the Highway G58. The property is on the North side of the road.