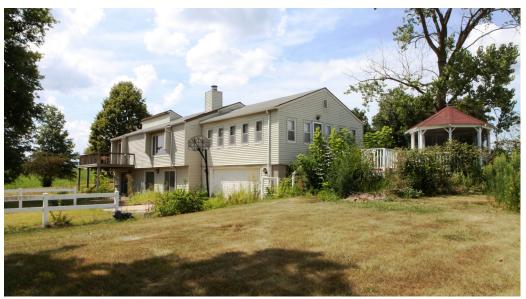

#### **DESCRIPTION:**

Small town living with views of West Lake and a 9 hole golf course next door!

This ranch home is located in a beautiful secluded neighborhood featuring a walkout basement, 4 bedrooms and 2 baths.

It also offers a tuck-under 2 car garage and 1,872 square feet of living space.

The property is located on a private, large corner lot across from Lakeview Golf and Country Club in Chariton.

Potential lake/dock access as well.