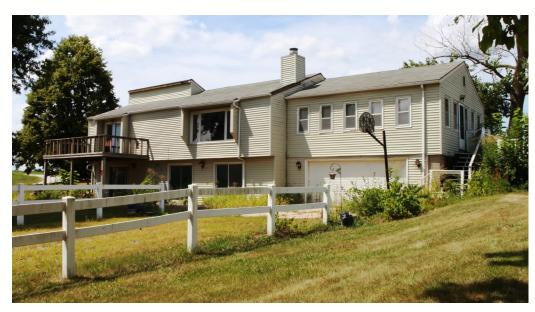

#### **DESCRIPTION:**

Small town living with views of West Lake and a 9 hole golf course next door!

This ranch home is located in a beautiful secluded neighborhood featuring a walkout basement, 4 bedrooms and 2 baths.

It also offers a tuck-under 2 car garage and 1,872 square feet of living space.

The property is located on a private, large corner lot across from Lakeview Golf and Country Club in Chariton.

Potential lake/dock access as well.