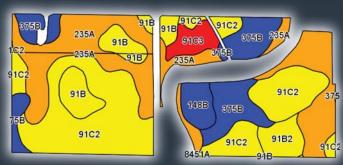

# **TILLABLE SOILS**

| CODE | SOIL DESCRIPTION        | ACRES            | PERCENT<br>OF FIELD | PRODUCTIVITY<br>INDEX | CORN<br>BU/A | BEANS<br>BU/A | WHEAT<br>BU/A | OATS<br>BU/A | ALFALFA<br>T/A | GRASS<br>T/A | СРІ |
|------|-------------------------|------------------|---------------------|-----------------------|--------------|---------------|---------------|--------------|----------------|--------------|-----|
| 9IC2 | Swygert silty clay loam | 27.52            | 36.2%               |                       | 147          | 48            | 59            | 73           | 0.00           | 4.20         | 110 |
| 235A | Bryce silty clay        | 23.02            | 30.3%               |                       | 162          | 54            | 64            | 82           | 0.00           | 4.77         | 121 |
| 375B | Rutland silty clay loam | 11.25            | 14.8%               |                       | 178          | 57            | 70            | 96           | 0.00           | 5.46         | 132 |
| 9IB  | Swygert silty clay loam | 6.24             | 8.2%                |                       | 156          | 51            | 62            | 78           | 0.00           | 4.47         | 117 |
| 91B2 | Swygert silty clay loam | 2.86             | 3.8%                |                       | 147          | 48            | 59            | 73           | 0.00           | 4.20         | 110 |
| 148B | Proctor silt loam       | 2.66             | 3.5%                |                       | 183          | 57            | 69            | 98           | 6.34           | 0.00         | 134 |
| 9IC3 | Swygert silty clay loam | 2.50             | 3.3%                |                       | 123          | 41            | 49            | 62           | 0.00           | 3.53         | 92  |
|      |                         | Weighted Average |                     | 157.3                 | 51.5         | 62.4          | 80            | 0.22         | 4.41           | 117.4        |     |