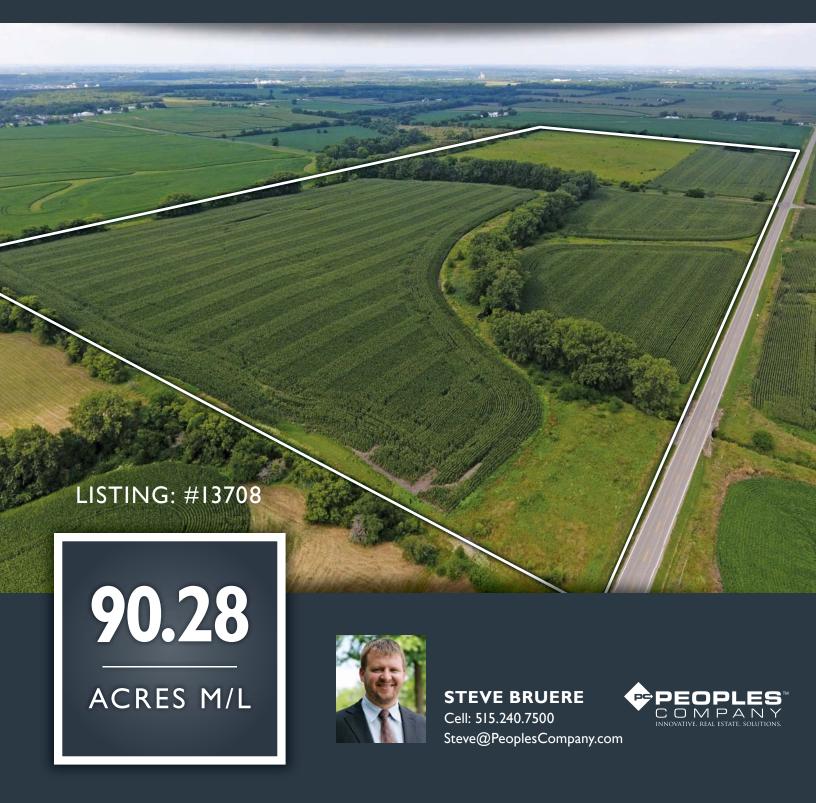

# LAND FOR SALE NEAR MARSEILLES, IL

# LASALLE CO. FARMLAND FOR SALE NEAR MARSEILLES, IL

90.28 acres m/l of productive LaSalle County, Illinois farmland consisting of 76.05 FSA tillable acres with a CPI of 117.4 and an additional 11.1 acres enrolled in CRP paying \$2,027.44 annually. See CRP information table for further details on individual fields and contact agent for contract details. Primary soil types on the tillable acres include Rutland, Bryce, and Swygert silty clay loam. Potential for great building sites as one house can be built per 35 acres. Owner would consider splitting the property, contact Agent for details. Farm is located northwest of Marseilles and ½ south of Interstate 80 in Sections 2 and 3 of Rutland Township.

90.28
ACRES M/L

**STEVE BRUERE**Cell: 515.240.7500
Steve@PeoplesCompany.com