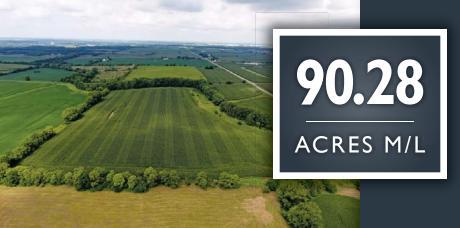

# LASALLE CO. FARMLAND FOR SALE NEAR MARSEILLES, IL

90.28 acres m/l of productive LaSalle County, Illinois farmland consisting of 76.05 FSA tillable acres with a CPI of 117.4 and an additional 11.1 acres enrolled in CRP paying \$2,027.44 annually. See CRP information table for further details on individual fields and contact agent for contract details. Primary soil types on the tillable acres include Rutland, Bryce, and Swygert silty clay loam. Potential for great building sites as one house can be built per 35 acres. Owner would consider splitting the property, contact Agent for details. Farm is located northwest of Marseilles and ½ south of Interstate 80 in Sections 2 and 3 of Rutland Township.

90.28
ACRES M/L

**STEVE BRUERE**Cell: 515.240.7500
Steve@PeoplesCompany.com