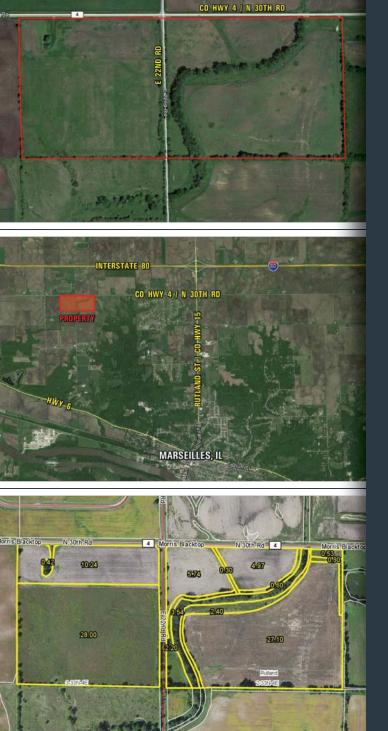

# LASALLE CO. FARMLAND FOR SALE NEAR MARSEILLES, IL

90.28 acres m/l of productive LaSalle County, Illinois farmland consisting of 76.05 FSA tillable acres with a CPI of 117.4 and an additional 11.1 acres enrolled in CRP paying \$2,027.44 annually. See CRP information table for further details on individual fields and contact agent for contract details. Primary soil types on the tillable acres include Rutland, Bryce, and Swygert silty clay loam. Potential for great building sites as one house can be built per 35 acres. Owner would consider splitting the property, contact Agent for details. Farm is located northwest of Marseilles and ½ south of Interstate 80 in Sections 2 and 3 of Rutland Township.

#### **DIRECTIONS**

From Marseilles, travel north out of town on Rutland St/ Hwy I5 approximately 2.5 miles. Turn west onto N 30th Rd/Hwy 4 and continue approximately 2.0 miles to E 22nd Rd. Farm is located on the southwest corner and southeast corner of the intersection of Hwy 4 and E 22nd Rd.

#### **LEGAL DESCRIPTION**

The West 50 Acres of the North Half of the Northwest Quarter (W 50 Ac N ½ NW ¼) of Section 2 and the Northeast Quarter of the Northeast Quarter (NE ¼ NE ¼) of Section 3, Township 33 North, Range 4 East of the 3rd PM, LaSalle County, Iowa. Copy of the Plat of Survey available upon request.