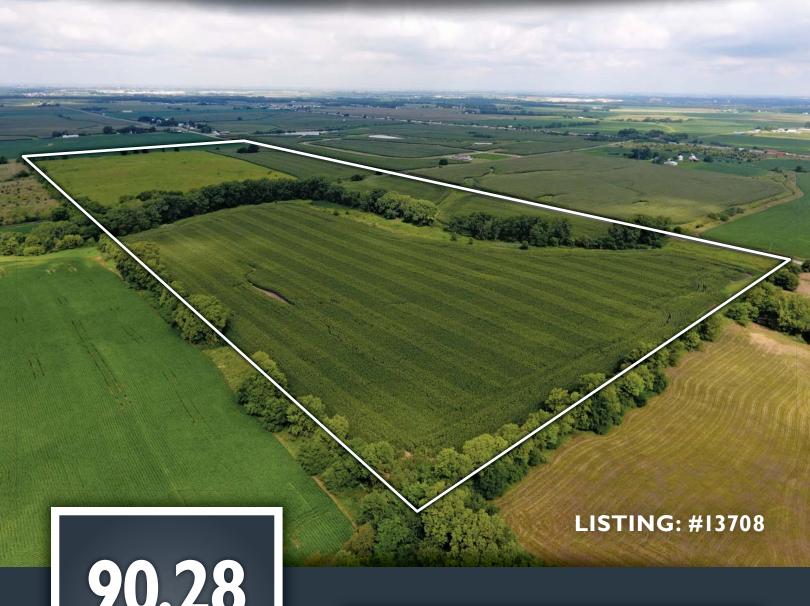

# LASALLE CO. FARMLAND FOR SALE NEAR MARSEILLES, IL

90.28 acres m/l of productive LaSalle County, Illinois farmland consisting of 76.05 FSA tillable acres with a CPI of 117.4 and an additional 11.1 acres enrolled in CRP paying \$2,027.44 annually. See CRP information table for further details on individual fields and contact agent for contract details. Primary soil types on the tillable acres include Rutland, Bryce, and Swygert silty clay loam. Potential for great building sites as one house can be built per 35 acres. Owner would consider splitting the property, contact Agent for details. Farm is located northwest of Marseilles and ½ south of Interstate 80 in Sections 2 and 3 of Rutland Township.

90.28
ACRES M/L

**STEVE BRUERE**Cell: 515.240.7500
Steve@PeoplesCompany.com