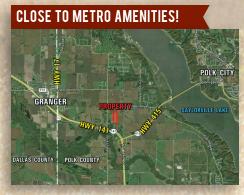

Harvest Pointe Estates offers
close proximity to Hwy 141,
Jester Park, and all of the
metro's amenities. One 3 acre lot
remains available and is open
to all builders. Outbuildings
allowed, no covenants,
Woodward Granger school
district, rural Xenia water
available, and electric is
at the street!

## **DIRECTIONS:**

From Hwy 141, go north on NW 121st St. Turn right/east on NW 102nd Ave. Lots are on the left side of the street.