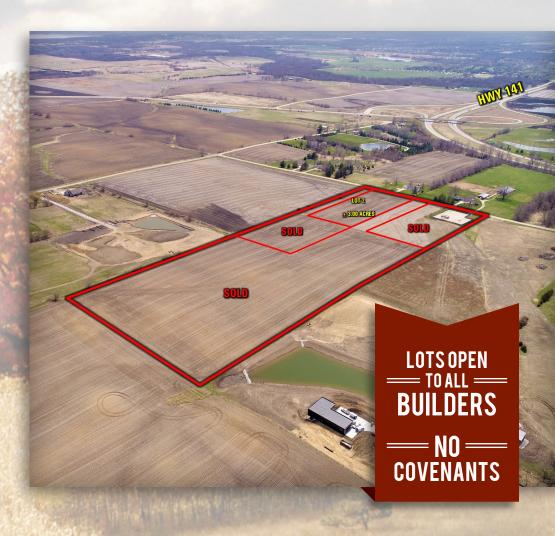

Harvest Pointe Estates offers
close proximity to Hwy 141,
Jester Park, and all of the
metro's amenities. One 3 acre lot
remains available and is open
to all builders. Outbuildings
allowed, no covenants,
Woodward Granger school
district, rural Xenia water
available, and electric is
at the street!

## **DIRECTIONS:**

From Hwy 141, go north on NW 121st St. Turn right/east on NW 102nd Ave. Lots are on the left side of the street.